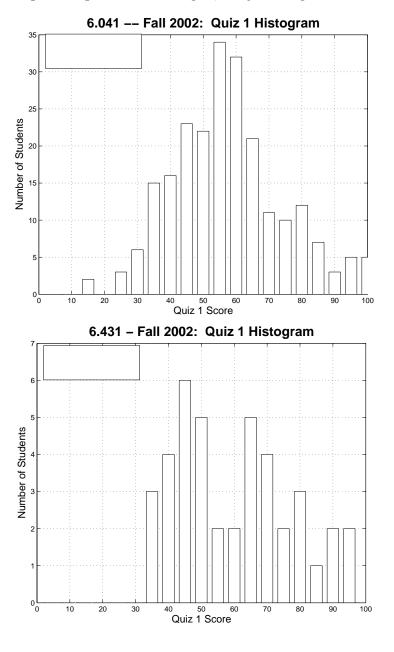

## Quiz 1 Results

- Solutions to both 6.041 and 6.431 quizzes will be posted on the web page over the weekend.
- Regrade Policy: Students who feel there is an error in the grading of their quiz have until Wednesday, October 16 to submit the regrade request to their TA. Do not write anything at all on the exam booklet! Instead attach a note on a separate piece of paper explaining the putative error. Any attempt to modify a quiz booklet is considered a serious breach of academic honesty. We photocopy a substantial fraction of the quizzes before they are returned, implying there exists a nonzero probability of us catching such a change. We also reserve the right to regrade the entire quiz, not just the problem with the putative error.